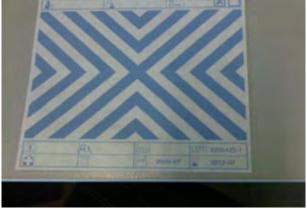

#### **Table 1. Results- Bowie Dick Pack**

| Acceptance Criteria                                                                                                                                   | Acceptable<br>(Yes/No) | Sign/Date |
|-------------------------------------------------------------------------------------------------------------------------------------------------------|------------------------|-----------|
| The indicator card shows a uniform colour change (See Figure 1 and 2) throughout the indicator (attach a picture of the test sheet to this document). |                        |           |
| The card was exposed to the specific temperatures and duration as per the manufacturer's instructions.                                                |                        |           |

Figure 1. Test sheet BEFORE processing (Blue colour) Figure 2. Test sheet showing PASS condition (Pink colour)

Form 790 Issue date: Version: 1 Page: 1 of 2